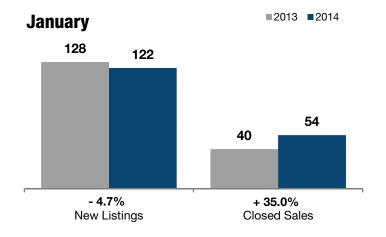

## **Local Market Update – January 2014**

A RESEARCH TOOL PROVIDED BY THE MULTIPLE LISTING SERVICE OF HILTON HEAD ISLAND AND THE HILTON HEAD AREA ASSOCIATION OF REALTORS®

**Year to Date** 

## **Hilton Head Totals**

- 4.7% + 35.0% - 7.7%

Change in Change in **New Listings Closed Sales** 

**January** 

Change in **Median Sales Price** 

## Datached Homes Only

| Detached Homes Only                                                                                                                                                                                                                                                                                                                                                                                                                                                                                                                                                                                                                                                                                                                                                                                                                                                                                                                                                                                                                                                                                                                                                                                                                                                                                                                                                                                                                                                                                                                                                                                                                                                                                                                                                                                                                                                                                                                                                                                                                                                                                                            |           |           |         |           |           |         |
|--------------------------------------------------------------------------------------------------------------------------------------------------------------------------------------------------------------------------------------------------------------------------------------------------------------------------------------------------------------------------------------------------------------------------------------------------------------------------------------------------------------------------------------------------------------------------------------------------------------------------------------------------------------------------------------------------------------------------------------------------------------------------------------------------------------------------------------------------------------------------------------------------------------------------------------------------------------------------------------------------------------------------------------------------------------------------------------------------------------------------------------------------------------------------------------------------------------------------------------------------------------------------------------------------------------------------------------------------------------------------------------------------------------------------------------------------------------------------------------------------------------------------------------------------------------------------------------------------------------------------------------------------------------------------------------------------------------------------------------------------------------------------------------------------------------------------------------------------------------------------------------------------------------------------------------------------------------------------------------------------------------------------------------------------------------------------------------------------------------------------------|-----------|-----------|---------|-----------|-----------|---------|
|                                                                                                                                                                                                                                                                                                                                                                                                                                                                                                                                                                                                                                                                                                                                                                                                                                                                                                                                                                                                                                                                                                                                                                                                                                                                                                                                                                                                                                                                                                                                                                                                                                                                                                                                                                                                                                                                                                                                                                                                                                                                                                                                | 2013      | 2014      | +/-     | 2013      | 2014      | +/-     |
| New Listings                                                                                                                                                                                                                                                                                                                                                                                                                                                                                                                                                                                                                                                                                                                                                                                                                                                                                                                                                                                                                                                                                                                                                                                                                                                                                                                                                                                                                                                                                                                                                                                                                                                                                                                                                                                                                                                                                                                                                                                                                                                                                                                   | 128       | 122       | - 4.7%  | 128       | 122       | - 4.7%  |
| Closed Sales                                                                                                                                                                                                                                                                                                                                                                                                                                                                                                                                                                                                                                                                                                                                                                                                                                                                                                                                                                                                                                                                                                                                                                                                                                                                                                                                                                                                                                                                                                                                                                                                                                                                                                                                                                                                                                                                                                                                                                                                                                                                                                                   | 40        | 54        | + 35.0% | 40        | 54        | + 35.0% |
| Median Sales Price*                                                                                                                                                                                                                                                                                                                                                                                                                                                                                                                                                                                                                                                                                                                                                                                                                                                                                                                                                                                                                                                                                                                                                                                                                                                                                                                                                                                                                                                                                                                                                                                                                                                                                                                                                                                                                                                                                                                                                                                                                                                                                                            | \$525,500 | \$485,000 | - 7.7%  | \$525,500 | \$485,000 | - 7.7%  |
| Percent of List Price Received*                                                                                                                                                                                                                                                                                                                                                                                                                                                                                                                                                                                                                                                                                                                                                                                                                                                                                                                                                                                                                                                                                                                                                                                                                                                                                                                                                                                                                                                                                                                                                                                                                                                                                                                                                                                                                                                                                                                                                                                                                                                                                                | 94.4%     | 95.5%     | + 1.2%  | 94.4%     | 95.5%     | + 1.2%  |
| Days on Market Until Sale                                                                                                                                                                                                                                                                                                                                                                                                                                                                                                                                                                                                                                                                                                                                                                                                                                                                                                                                                                                                                                                                                                                                                                                                                                                                                                                                                                                                                                                                                                                                                                                                                                                                                                                                                                                                                                                                                                                                                                                                                                                                                                      | 174       | 126       | - 27.8% | 174       | 126       | - 27.8% |
| Inventory of Homes for Sale                                                                                                                                                                                                                                                                                                                                                                                                                                                                                                                                                                                                                                                                                                                                                                                                                                                                                                                                                                                                                                                                                                                                                                                                                                                                                                                                                                                                                                                                                                                                                                                                                                                                                                                                                                                                                                                                                                                                                                                                                                                                                                    | 744       | 712       | - 4.3%  |           |           |         |
| + Dans and Committee and Commi |           |           |         |           |           |         |