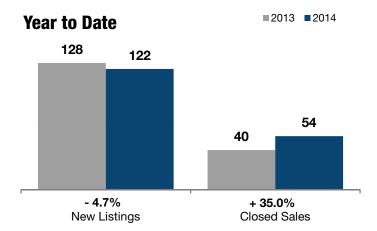

## **Local Market Update – January 2014**

A RESEARCH TOOL PROVIDED BY THE MULTIPLE LISTING SERVICE OF HILTON HEAD ISLAND AND THE HILTON HEAD AREA ASSOCIATION OF REALTORS®

**Year to Date** 

## **Hilton Head Totals**

- 4.7% + 35.0% - 7.7%

Change in Change in **New Listings Closed Sales** 

**January** 

Change in **Median Sales Price** 

## Datached Homes Only

| Detached Homes Only                                                                                                                                                                                                                                                                                                                                                                                                                                                                                                                                                                                                                                                                                                                                                                                                                                                                                                                                                                                                                                                                                                                                                                                                                                                                                                                                                                                                                                                                                                                                                                                                                                                                                                                                                                                                                                                                                                                                                                                                                                                                                                            |           |           |         |           |           |         |
|--------------------------------------------------------------------------------------------------------------------------------------------------------------------------------------------------------------------------------------------------------------------------------------------------------------------------------------------------------------------------------------------------------------------------------------------------------------------------------------------------------------------------------------------------------------------------------------------------------------------------------------------------------------------------------------------------------------------------------------------------------------------------------------------------------------------------------------------------------------------------------------------------------------------------------------------------------------------------------------------------------------------------------------------------------------------------------------------------------------------------------------------------------------------------------------------------------------------------------------------------------------------------------------------------------------------------------------------------------------------------------------------------------------------------------------------------------------------------------------------------------------------------------------------------------------------------------------------------------------------------------------------------------------------------------------------------------------------------------------------------------------------------------------------------------------------------------------------------------------------------------------------------------------------------------------------------------------------------------------------------------------------------------------------------------------------------------------------------------------------------------|-----------|-----------|---------|-----------|-----------|---------|
|                                                                                                                                                                                                                                                                                                                                                                                                                                                                                                                                                                                                                                                                                                                                                                                                                                                                                                                                                                                                                                                                                                                                                                                                                                                                                                                                                                                                                                                                                                                                                                                                                                                                                                                                                                                                                                                                                                                                                                                                                                                                                                                                | 2013      | 2014      | +/-     | 2013      | 2014      | +/-     |
| New Listings                                                                                                                                                                                                                                                                                                                                                                                                                                                                                                                                                                                                                                                                                                                                                                                                                                                                                                                                                                                                                                                                                                                                                                                                                                                                                                                                                                                                                                                                                                                                                                                                                                                                                                                                                                                                                                                                                                                                                                                                                                                                                                                   | 128       | 122       | - 4.7%  | 128       | 122       | - 4.7%  |
| Closed Sales                                                                                                                                                                                                                                                                                                                                                                                                                                                                                                                                                                                                                                                                                                                                                                                                                                                                                                                                                                                                                                                                                                                                                                                                                                                                                                                                                                                                                                                                                                                                                                                                                                                                                                                                                                                                                                                                                                                                                                                                                                                                                                                   | 40        | 54        | + 35.0% | 40        | 54        | + 35.0% |
| Median Sales Price*                                                                                                                                                                                                                                                                                                                                                                                                                                                                                                                                                                                                                                                                                                                                                                                                                                                                                                                                                                                                                                                                                                                                                                                                                                                                                                                                                                                                                                                                                                                                                                                                                                                                                                                                                                                                                                                                                                                                                                                                                                                                                                            | \$525,500 | \$485,000 | - 7.7%  | \$525,500 | \$485,000 | - 7.7%  |
| Percent of List Price Received*                                                                                                                                                                                                                                                                                                                                                                                                                                                                                                                                                                                                                                                                                                                                                                                                                                                                                                                                                                                                                                                                                                                                                                                                                                                                                                                                                                                                                                                                                                                                                                                                                                                                                                                                                                                                                                                                                                                                                                                                                                                                                                | 94.4%     | 95.5%     | + 1.2%  | 94.4%     | 95.5%     | + 1.2%  |
| Days on Market Until Sale                                                                                                                                                                                                                                                                                                                                                                                                                                                                                                                                                                                                                                                                                                                                                                                                                                                                                                                                                                                                                                                                                                                                                                                                                                                                                                                                                                                                                                                                                                                                                                                                                                                                                                                                                                                                                                                                                                                                                                                                                                                                                                      | 174       | 126       | - 27.8% | 174       | 126       | - 27.8% |
| Inventory of Homes for Sale                                                                                                                                                                                                                                                                                                                                                                                                                                                                                                                                                                                                                                                                                                                                                                                                                                                                                                                                                                                                                                                                                                                                                                                                                                                                                                                                                                                                                                                                                                                                                                                                                                                                                                                                                                                                                                                                                                                                                                                                                                                                                                    | 744       | 712       | - 4.3%  |           |           |         |
| + Dans and Committee and Commi |           |           |         |           |           |         |