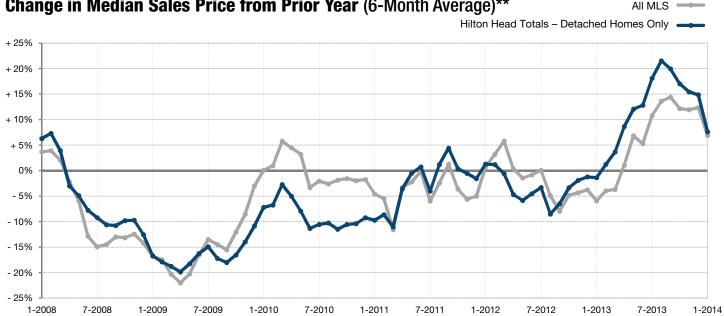

| 744       | 712       | - 4.3%  |           |           |         |
| + Dans and Committee and Commi |           |           |         |           |           |         |

Does not account for seller concessions. | Activity for one month can sometimes look extreme due to small sample size.





## Change in Median Sales Price from Prior Year (6-Month Average)\*\*